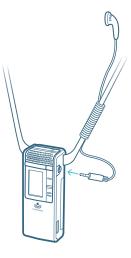

#### HOW TO PLACE A CALL **FROM YOUR CLEARMIKE**

NOTE: Function only available if feature was enabled during intital setup.

- 1. Plug earbud into the 3.5mm jack on the microphone.
- 2. Insert earbud into ear.
- 3. Push and hold the button on the microphone with a Call label for 2 seconds.
- 4. Display will change to "Calling".
- When call connects display will 5. change to "Call in progress".
- 6. Press "Cancel" to hang up call.