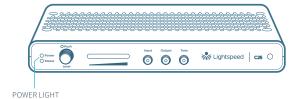

# Cascadia Networked Instructional Audio System

POWER **STATUS** 

When the C25 is powered and ready to use, the Power light will glow. The C25 will enter a low-power mode after one hour of inactivity and the Power light will turn off. Removing a paired microphone from the cradle charger will wake up the C25.