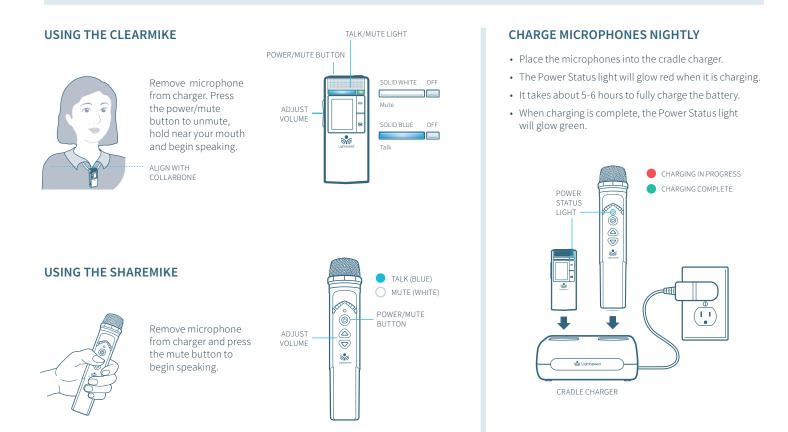

## PAIRING MICROPHONES TO THE C25

1

Your system is shipped with microphones and base units pre-paired for quick and easy use. If you ever need to pair new components, follow the pairing process below.

**PLEASE NOTE:** Microphones should be out of the charger while pairing.

#### POINT CLEARMIKE AT C25

From a powered off state, point the IR transmitter lens toward the C25.

# 2 PRESS AND HOLD POWER BUTTON

Press and hold the Power/Mute button for 5 seconds until the Talk/Mute light starts flashing blue and white. The Power Status light on the C25 will also start flashing blue and white.

## 3 CONFIRM STATUS

When complete, the Power Status light on the C25 will turn blue, the Talk/Mute light on the microphone will be white, and the display on the microphone will say "Pair Success".