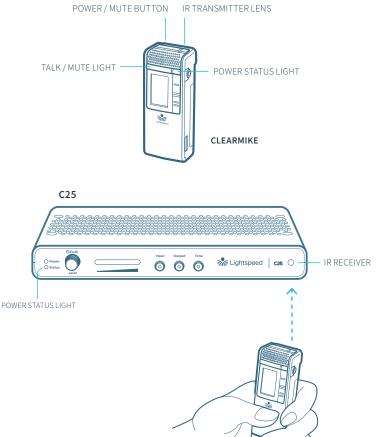

# Cascadia Networked Instructional Audio System

POWER **STATUS** 

When the C25 is powered and ready to use, the Power light will glow. The C25 will enter a low-power mode after one hour of inactivity and the Power light will turn off. Removing a paired microphone from the cradle charger will wake up the C25.

#### CLEARMIKE OPERATION (default screen shown)

NOTE: Alert functions only available if integration is connected/enabled during setup.

## PAIRING MICROPHONES TO THE C25

1

Your system is shipped with microphones and base units pre-paired for quick and easy use. If you ever need to pair new components, follow the pairing process below.

**PLEASE NOTE:** Microphones should be out of the charger while pairing.

#### POINT CLEARMIKE AT C25

From a powered off state, point the IR transmitter lens toward the C25.

# 2 PRESS AND HOLD POWER BUTTON

Press and hold the Power/Mute button for 5 seconds until the Talk/Mute light starts flashing blue and white. The Power Status light on the C25 will also start flashing blue and white.