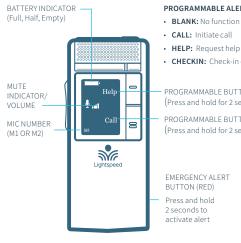

#### CLEARMIKE OPERATION (default screen shown)

NOTE: Alert functions only available if integration is connected/enabled during setup.

### PROGRAMMABLE ALERT FUNCTIONS

- BLANK: No function

- CHECKIN: Check-in during emergencies

PROGRAMMABLE BUTTON 1 (Press and hold for 2 seconds)

PROGRAMMABLE BUTTON 2 (Press and hold for 2 seconds)

EMERGENCY ALERT

#### HOW TO PLACE A CALL **FROM YOUR CLEARMIKE**

NOTE: Function only available if feature was enabled during intital setup.

- 1. Plug earbud into the 3.5mm jack on the microphone.
- 2. Insert earbud into ear.
- 3. Push and hold the button on the microphone with a Call label for 2 seconds.
- 4. Display will change to "Calling".
- When call connects display will 5. change to "Call in progress".
- 6. Press "Cancel" to hang up call.